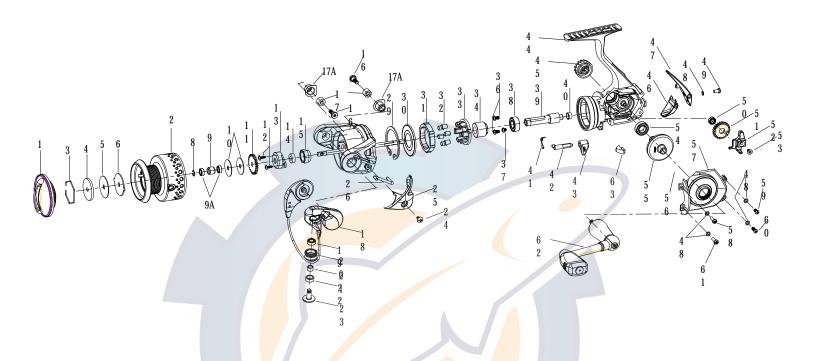

## Energy PTi-A Parts Diagram - E10PTi-A / E20PTi-A

## **ORDERING PARTS**

Refer to the parts list and diagram for your model. Locate the part you need and identify the key number for the part you wish to order for your model. Always state the model number, part number, part description and quantity on your orders. Parts may be ordered direct from the Factory Service Department (1-800-588-9030), Authorized Warranty / Service Centers, and online at www.tackleservice.com.

Energy 20

TK165-01

TK040-01

SK139-01

AT110-01

TK057-01 TK057-11

BH028-01

RQ011-01

RQ141-01

TK089-01

TK090-01

RQ059-01

SK201-01

TK073-01

SK140-01

SK140-51 RQ142-01

RQ057-01

EH158-01

PQ053-01

RQ025-01

RQ100-01

CH028-01

RQ012-01

CH028-01

SK123-01

RQ057-04 SK057-11

SK057-01

RQ057-04

SK318-01

SK119-01

| KEY# | DESCRIPTION           | Energy 10 | Energy 20 | KEY# | DESCRIPTION              | Energy 10 |
|------|-----------------------|-----------|-----------|------|--------------------------|-----------|
| 1    | Drag Knob Assembly    | RK332-01  | SK332-01  | 32   | Clutch Roller            | RK165-01  |
| 2    | Spool                 | RK021-03  | SK021-03  | 33   | Clutch Roller Retainer   | RK040-01  |
| 3    | Drag Retainer         | RQ038-01  | RQ038-01  | 34   | Clutch Sleeve            | RK139-01  |
| 4    | Drag Washer "D"       | SQ080-01  | SQ080-01  | 35   | Pinion Washer            | AT110-01  |
| 5    | Dag Washer "B"        | RQ033-01  | RQ033-01  | 36   | Pinion Bearing Screw "A" | TK057-01  |
| 6    | Drag Washer 'A"       | RQ081-01  | RQ081-01  | 37   | Pinion Bearing Screw "B" | N/A       |
| 7    | Drag Washer "C"       | N/A       | N/A       | 38   | Pinion Ball Bearing      | CH028-01  |
| 8    | Retainer Clip         | TK034-01  | TK034-01  | 39   | Pinion Gear              | PQ011-01  |
| 9    | Spool Sleeve          | RK121-01  | SK121-01  | 40   | Pinion Bushing           | PQ141-01  |
| 9A   | Spool Bearing         | EH158-01  | EH158-01  | 41   | Stopper Cam Spring       | RK089-01  |
| 10   | Spool Adjust Washer   | RK030-01  | RK030-01  | 42   | Stopper Cam              | RK090-01  |
| 11   | Click Gear            | RQ037-01  | RQ037-01  | 43   | Stopper Lever            | RQ059-01  |
| 12   | Rotor Nut Lock Screw  | RQ094-01  | RQ094-01  | 44   | Body Sub-Assembly        | RK201-01  |
| 13   | Rotor Nut Cover       | RK214-01  | SK214-01  | 45   | Handle Cap               | TK073-01  |
| 14   | Main Shaft Bushing    | SK213-01  | SK213-01  | 46   | Body Rear Cover - Top    | RK140-01  |
| 15   | Rotor Nut             | SK006-01  | SK006-01  | 47   | Body Rear Cover - Bottom | RK140-51  |
| 16   | Bail Pivot Screw      | TK111-01  | TK111-01  | 48   | Body Cover Screw Washer  | RQ142-01  |
| 17   | Bail Pivot Busing     | TK109-01  | TK109-01  | 49   | Body Rear Cover Screw    | RQ057-11  |
| 17A  | Bail Pivot Insert     | TK112-01  | TK112-01  | 50   | O/S gear Ball Bearing    | EH158-01  |
| 18   | Bail Assembly         | RK347-01  | RK347-01  | 51   | O/S Gear                 | PQ053-51  |
| 19   | Line Roller Bearing   | GH202-01  | GH202-01  | 52   | Oscillation Slider       | PQ025-01  |
| 20   | Line Roller           | RK004-01  | TK004-01  | 53   | Main Shaft Screw         | RQ100-01  |
| 21   | Line Roller Sleeve    | TK114-01  | TK114-01  | 54   | Body Ball Bearings       | CH027-01  |
| 22   | Line Roller Bushing   | TK104-01  | TK104-01  | 55   | Drive Gear Assembly      | PQ012-01  |
| 23   | Line Roller Screw     | RK108-01  | TK108-01  | 56   | Body Cover Ball Bearing  | CH028-01  |
| 24   | Arm Lever Cover Screw | GU077-01  | GU077-01  | 57   | Body Cover Assembly      | RK123-01  |
| 25   | Arm Lever Cover       | RK108-01  | TK108-01  | 58   | Body cover Screw "A"     | RQ057-04  |
| 26   | Kick Lever            | RK019-01  | SK019-01  | 59   | Body Cover Screw "B"     | N/A       |
| 27   | Rotor Sub-Assembly    | RK209-01  | SK209-01  | 60   | Body Cover Screw "C"     | SK057-11  |
| 28   | Main Shaft            | PQ015-02  | PQ015-02  | 61   | Body Cover Screw "D"     | RQ057-11  |
| 29   | Clutch Retaining Ring | RK060-01  | TK060-01  | 62   | Handle Assembly          | RK318-01  |
| 30   | Clutch Seal Plate     | RK166-01  | TK166-01  | 63   | Trip Ramp                | RK119-01  |
| 31   | Clutch Lock ring      | RK063-01  | TK063-01  |      |                          |           |